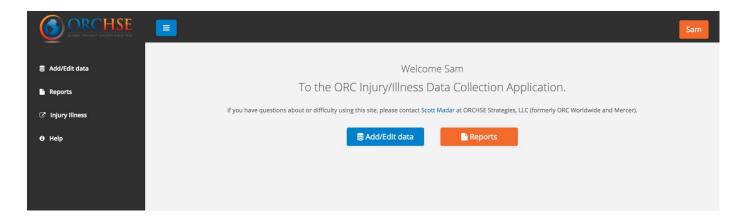

#### **Generate Reports:**

To begin generating reports, please select the orange button.

The system will load a Report Selection Page. Click on the report you are interested in.

For this example, we will use the 'Number of Occupational Injuries and Illness and Hours Worked for Participating ORCHSE Companies' report.